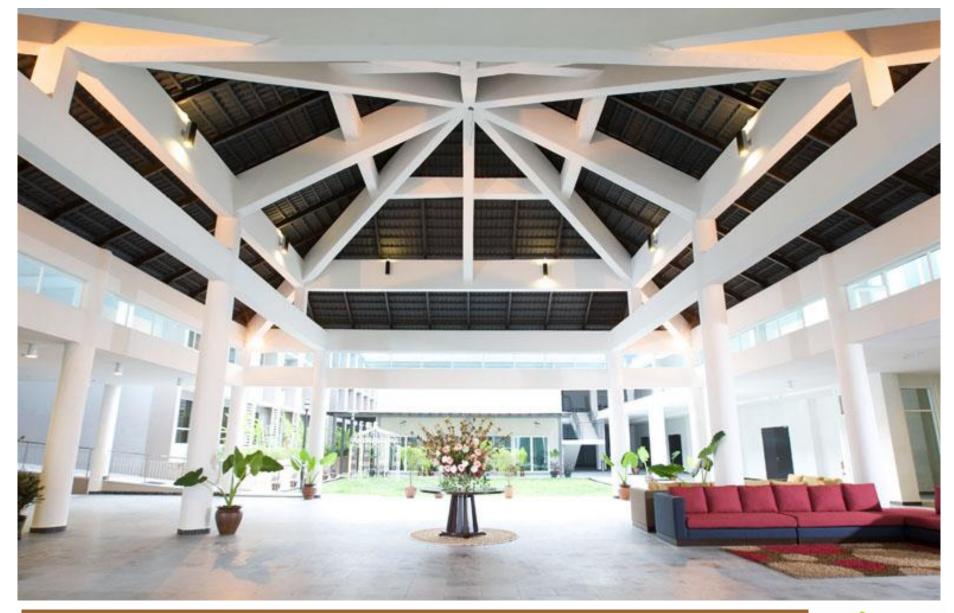

## In Brief

Cherengin Hills Convention & Spa Resort sits on 11 acres of land surrounded by thick rainforest. Tucked in a valley between Genting Highlands and Berjaya Hills Resort, Cherengin Hills Convention & Spa Resort sits at the tail end of the majestic Titiwangsa Range at an altitude of 1600 to 1800 ft above sea level. With nature in abundance it is no surprise that the resort promotes itself as the ideal venue where business goes hand in hand with leisure. The resort is almost like a sanctuary, enjoying a population of only about 3,000 people. Every day is a cool day here with the temperature dropping to 22 degrees Celsius on certain nights. Rushing brooks and waterfalls, this is where your journey begins.