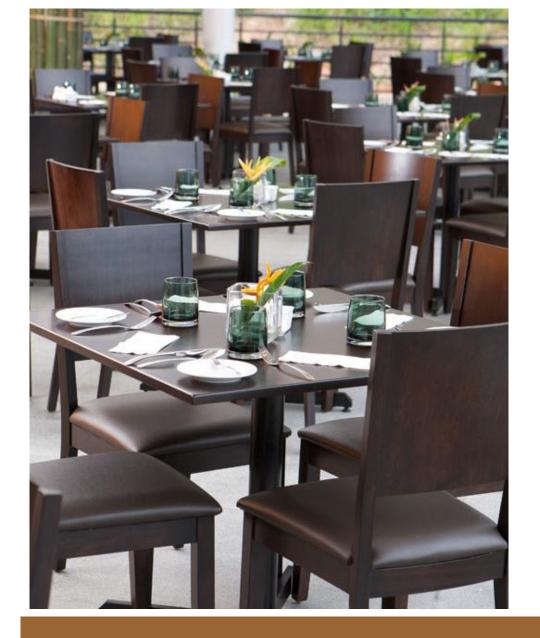

## **Restaurants and Bars**

**Cherengin Hills Convention & Spa Resort** completes the highland escapade by giving guests the most memorable dining experience at its comprehensive range of restaurants and lounge.

**Gelugor Garden Café** serves local and international a la carte fare as well as a delectable buffet.

The all-day dining outlet offers monthly promotions, weekend high tea and special theme dinners.

• Seats : 180 persons

**The Tampit** serves finger food, salads and snacks in a relaxed atmosphere by the pool.