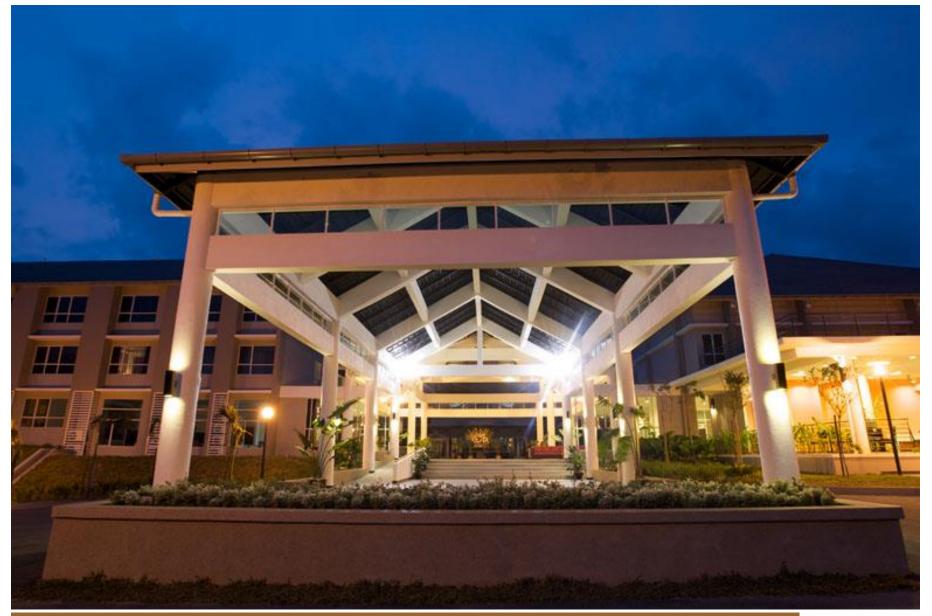

## In Brief

Cherengin Hills Convention & Spa Resort sits on 11 acres of land surrounded by thick rainforest. Tucked in a valley between Genting Highlands and Berjaya Hills Resort, Cherengin Hills Convention & Spa Resort sits at the tail end of the majestic Titiwangsa Range at an altitude of 1600 to 1800 ft above sea level. With nature in abundance it is no surprise that the resort promotes itself as the ideal venue where business goes hand in hand with leisure. The resort is almost like a sanctuary, enjoying a population of only about 3,000 people. Every day is a cool day here with the temperature dropping to 22 degrees Celsius on certain nights. Rushing brooks and waterfalls, this is where your journey begins.

## Route

Cherengin Hills Convention & Spa Resort is in Janda Baik, situated between the borders of Pahang and Selangor. It takes less than an hour of leisurely drive on the *Karak Highway* for KL lites to get to the resort for that much needed retreat and about 15 to 20 minutes drive to Bukit Tinggi and Genting Highlands respectively.