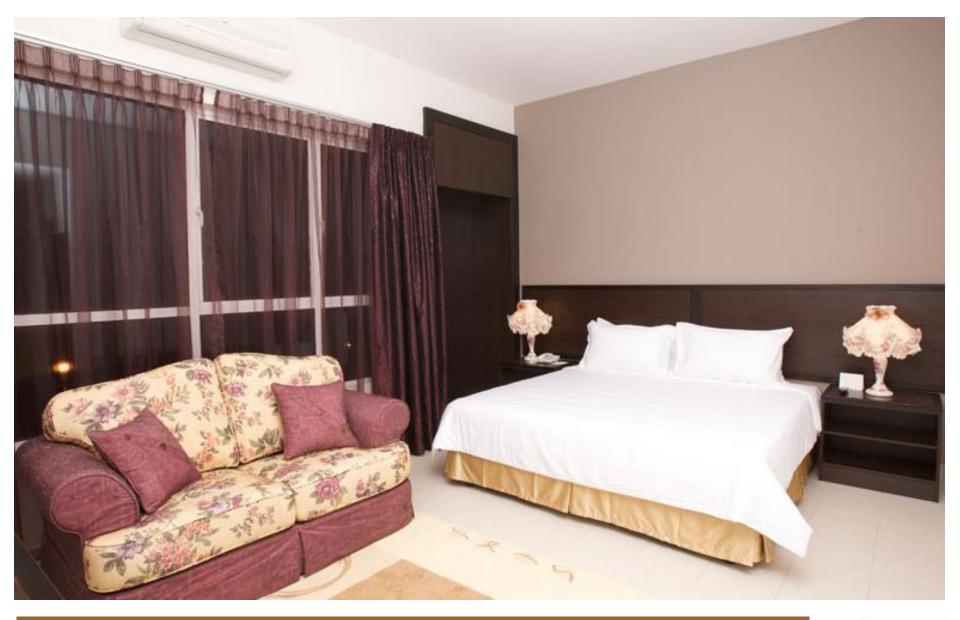

## **Accommodation**

Cherengin Hills Convention & Spa Resort offers 136 tastefully decorated guestrooms which include eight suites and two luxurious premier suites. All rooms are equipped with LCD TV with screen, speaker-phone with voice messaging and data port; in-house movies; internet access; iron & ironing board upon request; hair dryer and coffee/tea-making facilities. Each room is strategically positioned as such that they face the hills, valley, pool or the tropical garden.

## **Executive Suite**