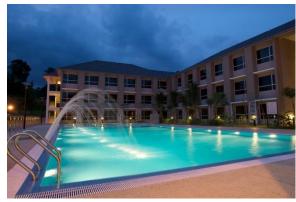

## In Brief

Cherengin Hills Convention & Spa Resort sits on 11 acres of land surrounded by thick rainforest. Tucked in a valley between Genting Highlands and Berjaya Hills Resort, Cherengin Hills Convention & Spa Resort sits at the tail end of the majestic Titiwangsa Range at an altitude of 1600 to 1800 ft above sea level. With nature in abundance it is no surprise that the resort promotes itself as the ideal venue where business goes hand in hand with leisure. The resort is almost like a sanctuary, enjoying a population of only about 3,000 people. Every day is a cool day here with the temperature dropping to 22 degrees Celsius on certain nights. Rushing brooks and waterfalls, this is where your journey begins.