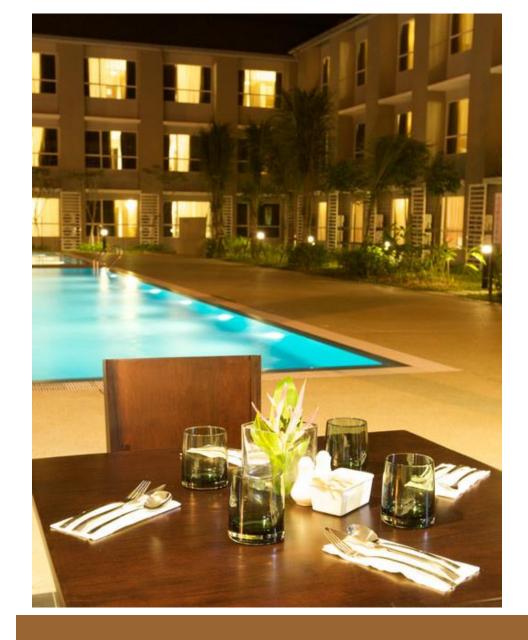

## **Restaurants and Bars**

**Cherengin Hills Convention & Spa Resort** completes the highland escapade by giving guests the most memorable dining experience at its comprehensive range of restaurants and lounge.

• Seats : 180 persons

**The Tampit** serves finger food, salads and snacks in a relaxed atmosphere by the pool.