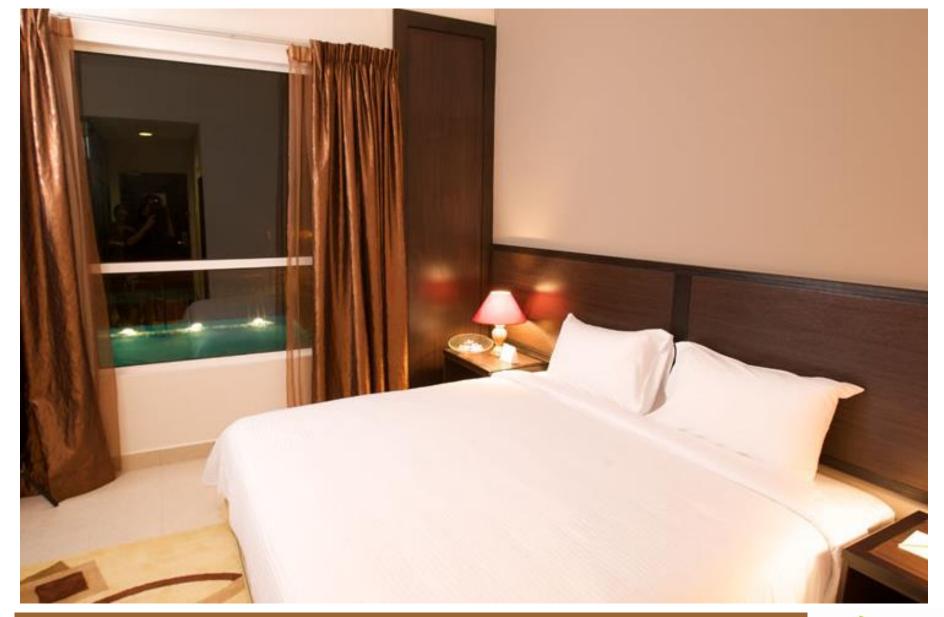

## **Accommodation**

Cherengin Hills Convention & Spa Resort offers 136 tastefully decorated guestrooms which include eight suites and two luxurious premier suites. All rooms are equipped with LCD TV with screen, speaker-phone with voice messaging and data port; in-house movies; internet access; iron & ironing board upon request; hair dryer and coffee/tea-making facilities. Each room is strategically positioned as such that they face the hills, valley, pool or the tropical garden.

## **Executive Suite**