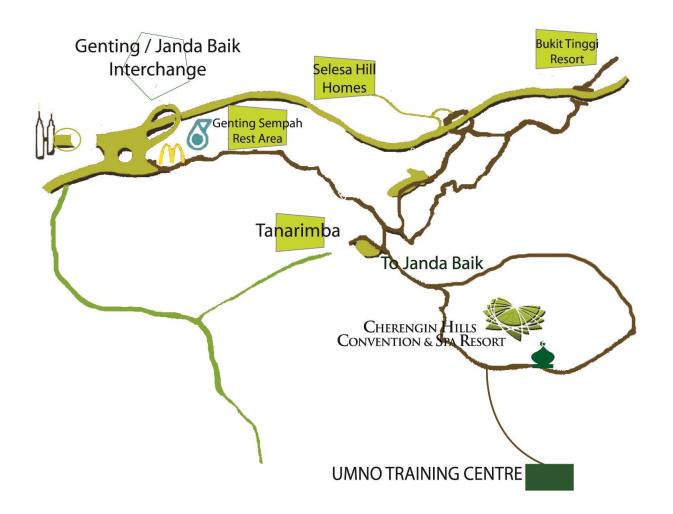

## Route

Cherengin Hills Convention & Spa Resort is in Janda Baik, situated between the borders of Pahang and Selangor. It takes less than an hour of leisurely drive on the *Karak Highway* for KL lites to get to the resort for that much needed retreat and about 15 to 20 minutes drive to Bukit Tinggi and Genting Highlands respectively.