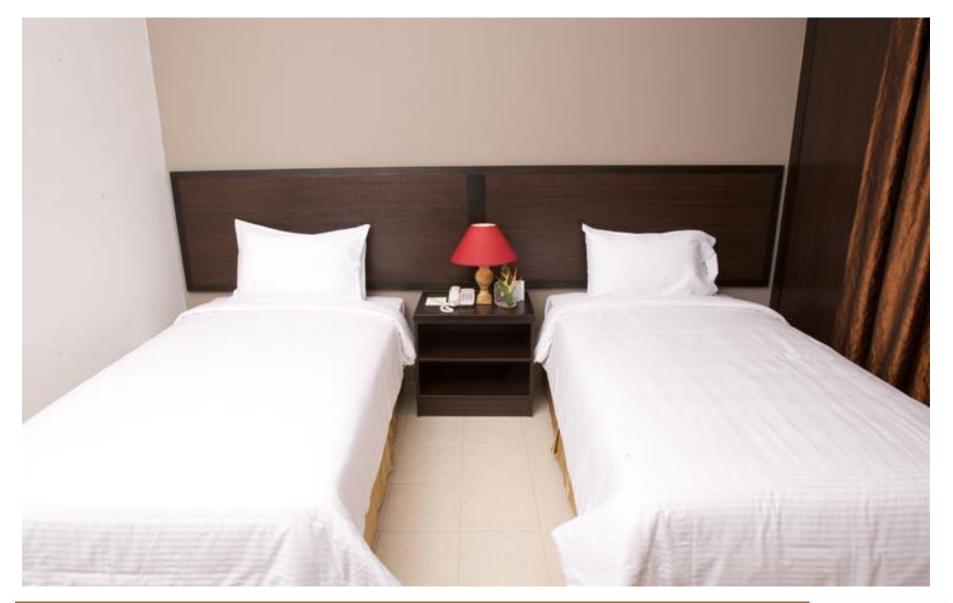

## **Accommodation**

Cherengin Hills Convention & Spa Resort offers 136 tastefully decorated guestrooms which include eight suites and two luxurious premier suites. All rooms are equipped with LCD TV with screen, speaker-phone with voice messaging and data port; in-house movies; internet access; iron & ironing board upon request; hair dryer and coffee/tea-making facilities. Each room is strategically positioned as such that they face the hills, valley, pool or the tropical garden.