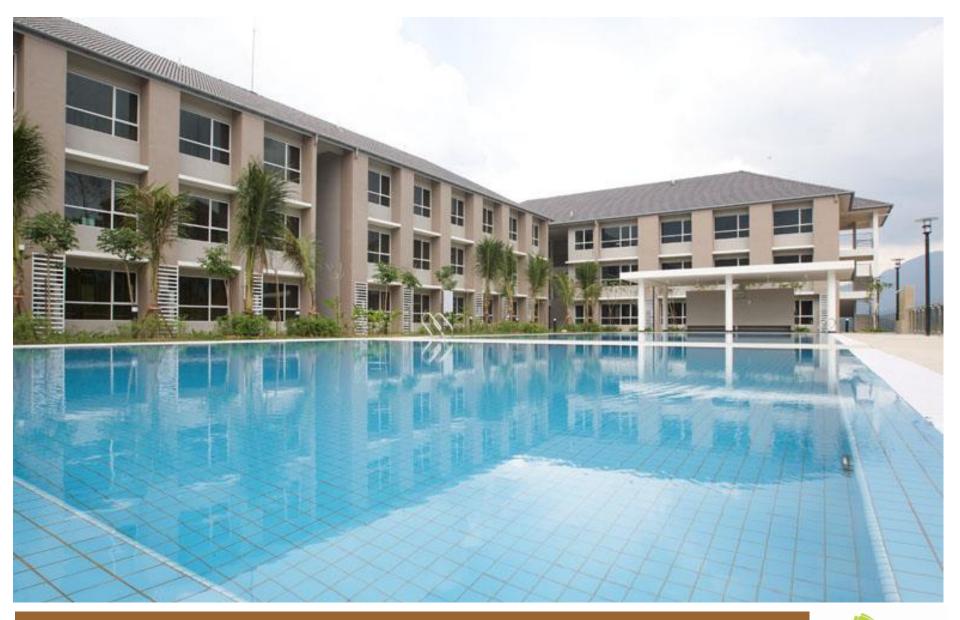

## In Brief

Cherengin Hills Convention & Spa Resort sits on 11 acres of land surrounded by thick rainforest. Tucked in a valley between Genting Highlands and Berjaya Hills Resort, Cherengin Hills Convention & Spa Resort sits at the tail end of the majestic Titiwangsa Range at an altitude of 1600 to 1800 ft above sea level. With nature in abundance it is no surprise that the resort promotes itself as the ideal venue where business goes hand in hand with leisure. The resort is almost like a sanctuary, enjoying a population of only about 3,000 people. Every day is a cool day here with the temperature dropping to 22 degrees Celsius on certain nights. Rushing brooks and waterfalls, this is where your journey begins.

## **Accommodation**

Cherengin Hills Convention & Spa Resort offers 136 tastefully decorated guestrooms which include eight suites and two luxurious premier suites. All rooms are equipped with LCD TV with screen, speaker-phone with voice messaging and data port; in-house movies; internet access; iron & ironing board upon request; hair dryer and coffee/tea-making facilities. Each room is strategically positioned as such that they face the hills, valley, pool or the tropical garden.