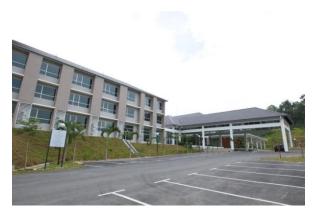

## In Brief

Cherengin Hills Convention & Spa Resort sits on 11 acres of land surrounded by thick rainforest. Tucked in a valley between Genting Highlands and Berjaya Hills Resort, Cherengin Hills Convention & Spa Resort sits at the tail end of the majestic Titiwangsa Range at an altitude of 1600 to 1800 ft above sea level. With nature in abundance it is no surprise that the resort promotes itself as the ideal venue where business goes hand in hand with leisure. The resort is almost like a sanctuary, enjoying a population of only about 3,000 people. Every day is a cool day here with the temperature dropping to 22 degrees Celsius on certain nights. Rushing brooks and waterfalls, this is where your journey begins.

## Route

Cherengin Hills Convention & Spa Resort is in Janda Baik, situated between the borders of Pahang and Selangor. It takes less than an hour of leisurely drive on the *Karak Highway* for KL lites to get to the resort for that much needed retreat and about 15 to 20 minutes drive to Bukit Tinggi and Genting Highlands respectively.